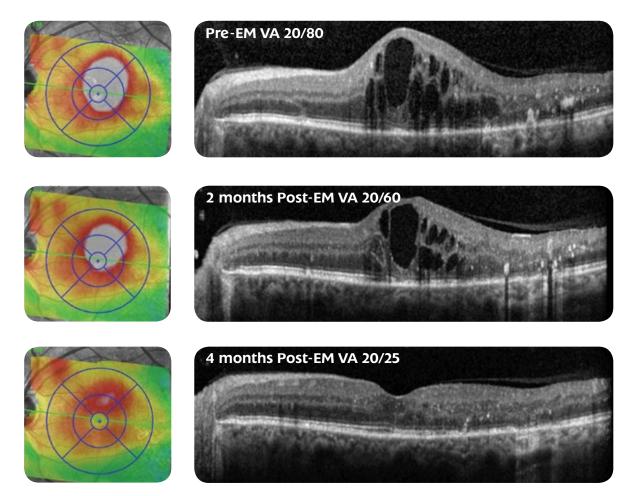

## **Diabetic Macular Edema**

**Physician:** Dr. Daniel Lavinsky | Porto Alegre, Rio Grande do Sul, Brazil **Patient:** 54 years old, Severe non-proliferative diabetic retinopathy with macular edema

## **Treatment Parameters:**

Laser System: PASCAL Streamline (577nm) Wavelength: 577 nm Power: 110mW for titrated burn (100%) Exposure: 15 ms Spot Size: 200 μm Spacing: 0.25 spot diameter Lens: Area Centralis lens

## Endpoint Management: On EM Setting: 30% Pattern Selection: 4 x 4, 2 x 2, Enhanced Octant Landmark: On (Enhanced Octant); Off (4x4 & 2x2) Total spots: 768 burns Treatment Time: 3 Minutes Treatment Area: See page 2

#### Techniques and Tips:

When treating inside the macula, Dr. Lavinsky uses the 2 x 2 grid and treats within 500 micron radius from the center of the fovea. He usually titrates to apply a slightly more intense burn and then decreases by 10-20 mW to get a 100% barely visible burn, waiting 3 seconds before defining the lesion.