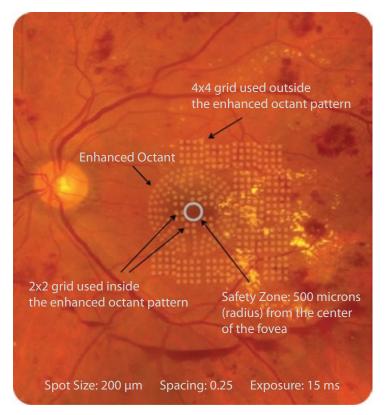

## Endpoint Management: On EM Setting: 30% Pattern Selection: 4 x 4, 2 x 2, Enhanced Octant Landmark: On (Enhanced Octant); Off (4x4 & 2x2) Total spots: 768 burns Treatment Time: 3 Minutes Treatment Area: See page 2

#### Techniques and Tips:

When treating inside the macula, Dr. Lavinsky uses the 2 x 2 grid and treats within 500 micron radius from the center of the fovea. He usually titrates to apply a slightly more intense burn and then decreases by 10-20 mW to get a 100% barely visible burn, waiting 3 seconds before defining the lesion.

### **EM Treatment Area and Pattern Selection:**

Image is not actual patient

The patterns on this fundus photo are shown to give the physician a visual reference of where the treatment was done. During actual Endpoint Management treatment, it is a physician's preference whether the burns are barely visible or completely invisible, with the exception of Landmark<sup>™</sup> Patterns turned on.